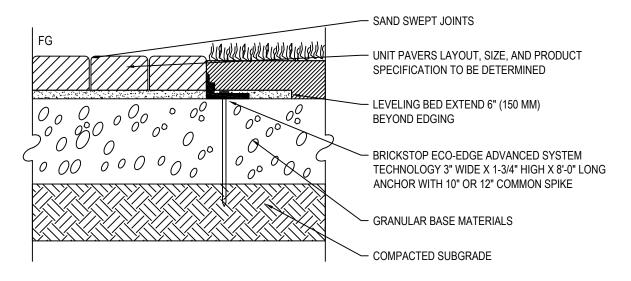

## SECTION VIEW

## B.E.A.S.T. PAVER EDGING 350R

RESTRAINT INSTALLED FACING AWAY FROM PAVERS

471-010 REVISION DATE 28/03/2019