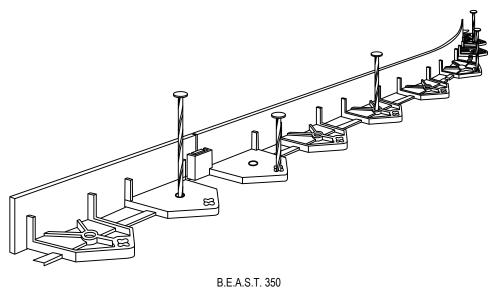

## B.E.A.S.T. PAVER EDGING 350R

RESTRAINT INSTALLED FACING AWAY FROM PAVERS

471-010 REVISION DATE 28/03/2019