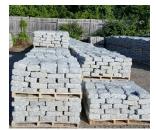

## COBBLESTONE CATALOG

ILLUSTRATED GENERAL REFERENCE INFORMATION REGARDING Old World Cobble® COBBLESTONE.

JUMBO COBBLESTONE ARE 4" X 7" X 10" 105PCS/PALLET 3000# PER PALLET - AVAILABLE IN GRAY, BLACK, PINK, YELLOW, PHOENICIAN BUFF

REGULATION COBBLESTONE ARE 5" X 5" X 9" 146 PCS/PALLET 2900# PER PALLET - AVAILABLE IN GRAY, BLACK, PINK, YELLOW, PHOENICIAN BUFF

CUBE COBBLESTONES ARE 4" X 4" X 4" 500 PCS/PALLET 2750#/PALLET – AVAILABLE IN GRAY, BLACK, PINK, YELLOW