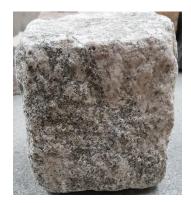

REGULATION COBBLESTONE ARE 5" X 5" X 9" 146 PCS/PALLET 2900# PER PALLET - AVAILABLE IN GRAY, BLACK, PINK, YELLOW, PHOENICIAN BUFF

CUBE COBBLESTONES ARE 4" X 4" X 4" 500 PCS/PALLET 2750#/PALLET – AVAILABLE IN GRAY, BLACK, PINK, YELLOW