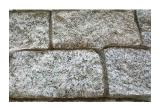

## COBBLESTONE CATALOG

ILLUSTRATED GENERAL REFERENCE INFORMATION REGARDING Old World Cobble® COBBLESTONE.

JUMBO COBBLESTONE ARE 4" X 7" X 10" 105PCS/PALLET 3000# PER PALLET - AVAILABLE IN GRAY, BLACK, PINK, YELLOW, PHOENICIAN BUFF

REGULATION COBBLESTONE ARE 5" X 5" X 9" 146 PCS/PALLET 2900# PER PALLET - AVAILABLE IN GRAY, BLACK, PINK, YELLOW, PHOENICIAN BUFF

CUBE COBBLESTONES ARE 4" X 4" X 4" 500 PCS/PALLET 2750#/PALLET – AVAILABLE IN GRAY, BLACK, PINK, YELLOW