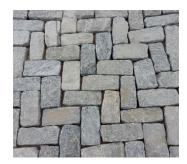

## COLORS OF COBBLESTONE AVAILABLE

OUR 3 PIECE BLEND IS COMPOSED OF THE FOLLOWING COBBLESTONE 3" X 6" X 3", 6" X 6" X 3", 6" X 9" X 3" EACH PALLET IS 73.5 SQUARE FEET AND WEIGHS 2800# AVAILABLE IN GRAY ONLY... WE ALSO SELL THE STONE SIZES INDIVIDUALLY (SEE

BELOW)

6X3 COBBLESTONE HAVE 588 PCS/PALLET 2800#/PALLET
6X6 COBBLESTONE HAVE 294 PCS/PALLET 2700#/PALLET
6X9 COBBLESTONE HAVE 192 PCS/PALLET 2850#/PALLET

CLASSIC COBBLESTONES ARE 5" X 9" X 2-1/2" +/- THESE ARE A SPLIT OR SAWN REGULATION. THE THICKNESS IS VERY GOOD FOR DRIVEWAY APRONS AND SUCH AND YOU GET MORE SFT. /PALLET EACH PALLET HAS 324 PCS 3050#/PALLET AND ARE AVAILABLE IN GRAY, BLACK, PINK, YELLOW, PHOENICIAN BUFF