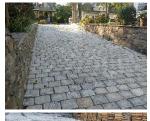

## COBBLESTONE CATALOG

ILLUSTRATED GENERAL REFERENCE INFORMATION REGARDING Old World Cobble® COBBLESTONE.

JUMBO COBBLESTONE ARE 4" X 7" X 10" 105PCS/PALLET 3000# PER PALLET - AVAILABLE IN GRAY, BLACK, PINK, YELLOW, PHOENICIAN BUFF