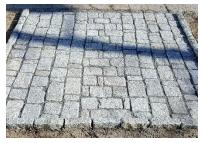

## COLORS OF COBBLESTONE AVAILABLE

OUR 3 PIECE BLEND IS COMPOSED OF THE FOLLOWING COBBLESTONE 3" X 6" X 3", 6" X 6" X 3", 6" X 9" X 3" EACH PALLET IS 73.5 SQUARE FEET AND WEIGHS 2800# AVAILABLE IN GRAY ONLY... WE ALSO SELL THE STONE SIZES INDIVIDUALLY (SEE

BELOW)

6X3 COBBLESTONE HAVE 588 PCS/PALLET 2800#/PALLET
6X6 COBBLESTONE HAVE 294 PCS/PALLET 2700#/PALLET
6X9 COBBLESTONE HAVE 192 PCS/PALLET 2850#/PALLET

CLASSIC COBBLESTONES ARE 5" X 9" X 2-1/2" +/- THESE ARE A SPLIT OR SAWN REGULATION. THE THICKNESS IS VERY GOOD FOR DRIVEWAY APRONS AND SUCH AND YOU GET MORE SFT. /PALLET EACH PALLET HAS 324 PCS 3050#/PALLET AND ARE AVAILABLE IN GRAY, BLACK, PINK, YELLOW, PHOENICIAN BUFF