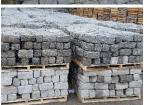

REGULATION COBBLESTONE ARE 5" X 5" X 9" 146 PCS/PALLET 2900# PER PALLET - AVAILABLE IN GRAY, BLACK, PINK, YELLOW, PHOENICIAN BUFF

CUBE COBBLESTONES ARE 4" X 4" X 4" 500 PCS/PALLET 2750#/PALLET – AVAILABLE IN GRAY, BLACK, PINK, YELLOW