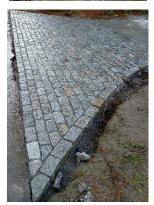

BELOW)

6X3 COBBLESTONE HAVE 588 PCS/PALLET 2800#/PALLET
6X6 COBBLESTONE HAVE 294 PCS/PALLET 2700#/PALLET
6X9 COBBLESTONE HAVE 192 PCS/PALLET 2850#/PALLET

CLASSIC COBBLESTONES ARE 5" X 9" X 2-1/2" +/- THESE ARE A SPLIT OR SAWN REGULATION. THE THICKNESS IS VERY GOOD FOR DRIVEWAY APRONS AND SUCH AND YOU GET MORE SFT. /PALLET EACH PALLET HAS 324 PCS 3050#/PALLET AND ARE AVAILABLE IN GRAY, BLACK, PINK, YELLOW, PHOENICIAN BUFF