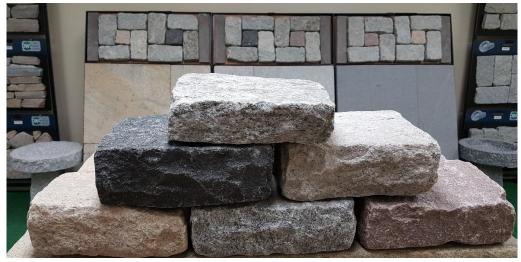

## COBBLESTONE CATALOG

ILLUSTRATED GENERAL REFERENCE INFORMATION REGARDING Old World Cobble® COBBLESTONE.

JUMBO COBBLESTONE ARE 4" X 7" X 10" 105PCS/PALLET 3000# PER PALLET - AVAILABLE IN GRAY, BLACK, PINK, YELLOW, PHOENICIAN BUFF

REGULATION COBBLESTONE ARE 5" X 5" X 9" 146 PCS/PALLET 2900# PER PALLET - AVAILABLE IN GRAY, BLACK, PINK, YELLOW, PHOENICIAN BUFF

CUBE COBBLESTONES ARE 4" X 4" X 4" 500 PCS/PALLET 2750#/PALLET – AVAILABLE IN GRAY, BLACK, PINK, YELLOW

LANDSCAPE COBBLESTONES ARE 4" X 4" X 8" 250 PCS/PALLET 2800# PER PALLET – AVAILABLE IN GRAY AND LIMITED QUANTITIES OF YELLOW

6X12 TUMBLED COBBLESTONES ARE 6" X 12" X 3" 144 PGS/PALLET 2900# PER PALLET – AVAILABLE IN GRAY ONLY

XI IANDSCAPE COBBLESTONES ARE 4" X 4" X10" 210 PCS/PAILET 2900# PER PAILET – AVAILABLE IN GRAY ONLY

THIN JUMBO COBBLESTONE 3" X 7" X 10" (SAME PROFILE AS JUMBO'S BUT 1" THINNER) 105 PCS/PALLET 2600# PER PALLET – AVAILABLE IN GRAY ONLY

## COLORS OF COBBLESTONE AVAILABLE

OUR 3 PIECE BLEND IS COMPOSED OF THE FOLLOWING COBBLESTONE 3" X 6" X 3", 6" X 6" X 3", 6" X 9" X 3" EACH PALLET IS 73.5 SQUARE FEET AND WEIGHS 2800# AVAILABLE IN GRAY ONLY... WE ALSO SELL THE STONE SIZES INDIVIDUALLY (SEE

BELOW)

6X3 COBBLESTONE HAVE 588 PCS/PALLET 2800#/PALLET
6X6 COBBLESTONE HAVE 294 PCS/PALLET 2700#/PALLET
6X9 COBBLESTONE HAVE 192 PCS/PALLET 2850#/PALLET

CLASSIC COBBLESTONES ARE 5" X 9" X 2-1/2" +/- THESE ARE A SPLIT OR SAWN REGULATION. THE THICKNESS IS VERY GOOD FOR DRIVEWAY APRONS AND SUCH AND YOU GET MORE SFT. /PALLET EACH PALLET HAS 324 PCS 3050#/PALLET AND ARE AVAILABLE IN GRAY, BLACK, PINK, YELLOW, PHOENICIAN BUFF

EUROPEAN CUBE COBBLESTONES ARE 3" X 3" X 3" 500 PCS/PALLET 2000#/PALLET – AVAILABLE IN GRAY ONLY

DIRECT LINK TO COBBLE DATA SHEETSSCAN THE OR CODE TO THE LEFT WITH YOUR MOBILE DEVICE.

TO DOWNLOAD AND INSTALL THE Old World Gobbie® MOBILE APP
SCAN THE QR CODE TO THE LEFT WITH YOUR MOBILE DEVICE.