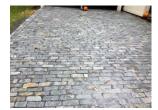

## COBBLESTONE CATALOG

ILLUSTRATED GENERAL REFERENCE INFORMATION REGARDING Old World Cobble® COBBLESTONE.

JUMBO COBBLESTONE ARE 4" X 7" X 10" 105PCS/PALLET 3000# PER PALLET - AVAILABLE IN GRAY, BLACK, PINK, YELLOW, PHOENICIAN BUFF

REGULATION COBBLESTONE ARE 5" X 5" X 9" 146 PCS/PALLET 2900# PER PALLET - AVAILABLE IN GRAY, BLACK, PINK, YELLOW, PHOENICIAN BUFF

CUBE COBBLESTONES ARE 4" X 4" X 4" 500 PCS/PALLET 2750#/PALLET – AVAILABLE IN GRAY, BLACK, PINK, YELLOW

BELOW)

6X3 COBBLESTONE HAVE 588 PCS/PALLET 2800#/PALLET
6X6 COBBLESTONE HAVE 294 PCS/PALLET 2700#/PALLET
6X9 COBBLESTONE HAVE 192 PCS/PALLET 2850#/PALLET

CLASSIC COBBLESTONES ARE 5" X 9" X 2-1/2" +/- THESE ARE A SPLIT OR SAWN REGULATION. THE THICKNESS IS VERY GOOD FOR DRIVEWAY APRONS AND SUCH AND YOU GET MORE SFT. /PALLET EACH PALLET HAS 324 PCS 3050#/PALLET AND ARE AVAILABLE IN GRAY, BLACK, PINK, YELLOW, PHOENICIAN BUFF