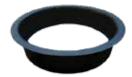

Capestone Fire Pit

Fire Wedge

29" Fire Ring/2" Flange

| Dimensions                                                   | Kit Includes:                                                                  |
|--------------------------------------------------------------|--------------------------------------------------------------------------------|
| 16" High, Inside Diameter - 301/8" Outside Diameter - 461/4" | 72 Fire Wedge units (4 courses, 18 units per course), 29" Fire Ring, 2" Flange |