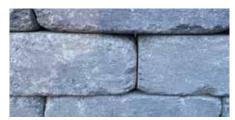

#### Step 2 | Install Base Course

Lay out the Capestone Fire Pit with a 301/s" diameter from the inside wall. Use 18 units per layer. Adjustments to the circle of units may be necessary to ensure alignment as the unit should fit tightly together. Ensure the first layer is level front-to-back and side-to-side.

#### **Step 3 |** Install Additional Layers

Apply a bead of exterior grade construction adhesive to the base layer of units. The second course units should be centered over the two units below to establish a running bond.

## Specifications

| Product    | Height | Width       | Depth | Weight | Units/Pallet | Sq. Ft./Pallet |
|------------|--------|-------------|-------|--------|--------------|----------------|
| Fire Wedge | 4"     | 8" / 5.375" | 8"    | 17 lbs | 72           | 16             |