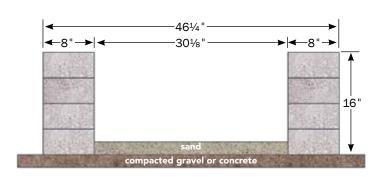

#### Step 1 | Foundation

Place and compact a level base with gravel extended beyond the Capestone fire wedge units by at least 4 inches. The surface of the leveling pad should extend below grade by 2 inches. If you are using a concrete paver base, place Capestone units directly onto the base. Fill the bottom with 2-4 inches of sand for drainage.

#### Step 2 | Install Base Course

Lay out the Capestone Fire Pit with a 301/s" diameter from the inside wall. Use 18 units per layer. Adjustments to the circle of units may be necessary to ensure alignment as the unit should fit tightly together. Ensure the first layer is level front-to-back and side-to-side.

#### **Step 3 |** Install Additional Layers

Apply a bead of exterior grade construction adhesive to the base layer of units. The second course units should be centered over the two units below to establish a running bond.

| Dimensions                                                   | Kit Includes:                                                                  |
|--------------------------------------------------------------|--------------------------------------------------------------------------------|
| 16" High, Inside Diameter - 301/8" Outside Diameter - 461/4" | 72 Fire Wedge units (4 courses, 18 units per course), 29" Fire Ring, 2" Flange |