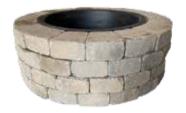

Capestone Fire Pit

Fire Wedge

29" Fire Ring/2" Flange

| Dimensions                                                   | Kit Includes:                                                                  |
|--------------------------------------------------------------|--------------------------------------------------------------------------------|
| 16" High, Inside Diameter - 301/8" Outside Diameter - 461/4" | 72 Fire Wedge units (4 courses, 18 units per course), 29" Fire Ring, 2" Flange |