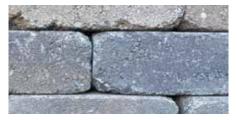

Tan/Charcoal

Important Note: Burning large items or trash in fire pits may cause damage to the Capestone units. Our fire features are designed strictly for small fires. Hi-Way recommends a steel insert to protect units and will not be held liable for damage to the fire pit or coping if an insert is not used.