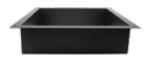

Wall Unit

28" Steel Insert/2" Flange

### Specifications

| Product   | Height | Width | Depth | Weight | Units/Kit |
|-----------|--------|-------|-------|--------|-----------|
| Wall Unit | 4"     | 12"   | 8"    | 30 lbs | 48        |

| Dimensions                                                | Kit Includes:                                                                         |
|-----------------------------------------------------------|---------------------------------------------------------------------------------------|
| 16" High, Inside Diameter - 28"<br>Outside Diameter - 44" | 48 Capestone Wall Units (4 courses, 12 units per course), 28" Steel Insert, 2" Flange |