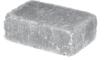

Wall Unit

28" Steel Insert/2" Flange

### Specifications

| Product   | Height | Width | Depth | Weight | Units/Kit |
|-----------|--------|-------|-------|--------|-----------|
| Wall Unit | 4"     | 12"   | 8"    | 30 lbs | 48        |

| Dimensions                                                | Kit Includes:                                                                         |
|-----------------------------------------------------------|---------------------------------------------------------------------------------------|
| 16" High, Inside Diameter - 28"<br>Outside Diameter - 44" | 48 Capestone Wall Units (4 courses, 12 units per course), 28" Steel Insert, 2" Flange |