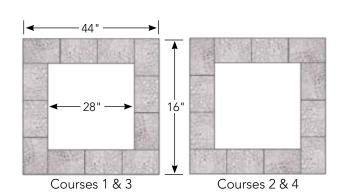

#### Step 2 | Install Base Course

Lay out the Capestone fire pit in a square design with an inside diameter dimension of 28". Use 12 units per layer. Adjustments to the circle of units may be necessary to ensure alignment as the unit should fit tightly together. Ensure the first layer is level front-to-back and side-to-side.

#### **Step 3 |** Install Additional Layers

Apply a bead of exterior grade construction adhesive to the base layer of units. The second course units should be centered over the two units below to establish a running bond. Continue building courses 3 and 4 in the same manner.

### Specifications

| Product   | Height | Width | Depth | Weight | Units/Kit |
|-----------|--------|-------|-------|--------|-----------|
| Wall Unit | 4"     | 12"   | 8"    | 30 lbs | 48        |

| Dimensions                                                | Kit Includes:                                                                         |
|-----------------------------------------------------------|---------------------------------------------------------------------------------------|
| 16" High, Inside Diameter - 28"<br>Outside Diameter - 44" | 48 Capestone Wall Units (4 courses, 12 units per course), 28" Steel Insert, 2" Flange |