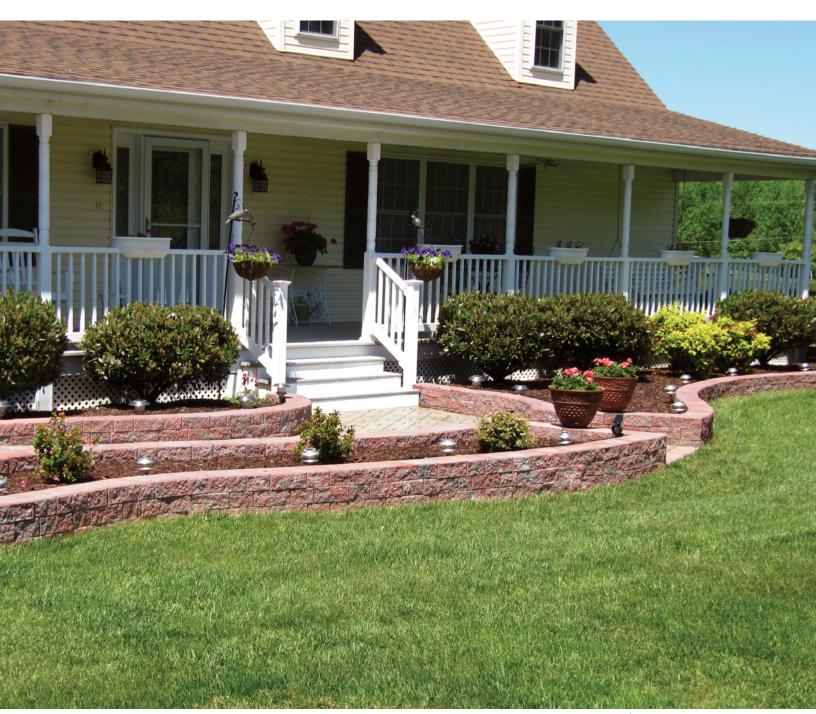

## **SERAFINA WALL**

PAVING STONES • RETAINING WALLS • OUTDOOR LIVING

paver-shield

Wall Systems

Serafina Wall's trapezoid shape and split face on two sides makes it a multifaceted solution for many hardscape applications. From straight and curved walls, single or two-sided borders for your garden, Serafina is a great option where walls less than three feet high are required. Available in colors for every home.