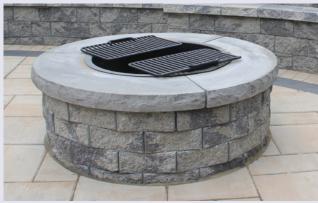

Travertina\*

Westchester Blend

\*Premium Colors

Serafina Fire Pit | Color: Granite City Blend

Use our Serafina Wall to build a Fire Pit, or purchase one of our pre-packaged Fire Pit kits to complement your wall.

STANDARD SERAFINA FIRE PIT KIT INCLUDES:

- Serafina Wall
- Metal Insert
- Grates (optional)
- Coping (optional)

NOTE: All walls over 2' in height or as required by local code should be designed by a licensed professional engineer. All measurements are nominal. Variance in square footage or linear footage coverage can be up to 5% depending on joint width. The possible occurrence of efflorescence does not affect the structural integrity of the product. Efflorescence is a normal occurrence in concrete products and will dissipate with normal weathering. The use of concrete as a base or setting bed may increase the possibility of efflorescence.