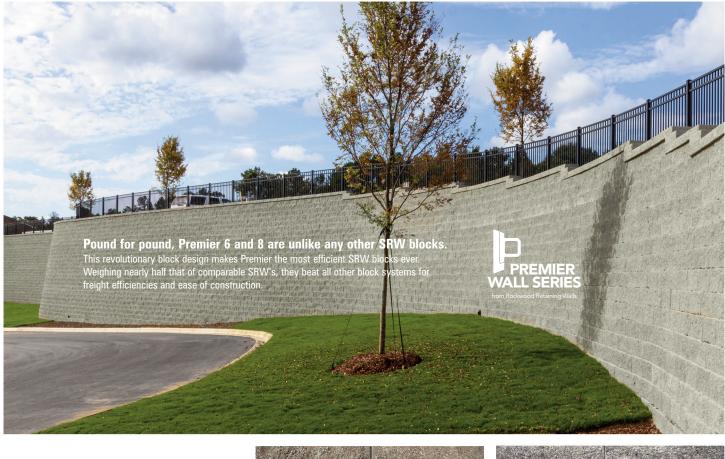

## Premier<sup>™</sup> Retaining Wall Blocks

- Easy to handle for increased efficiencies in the field
- No cumbersome/expensive pins or clips
- Capable of tight radius turns
- Significant freight advantages, more sq. ft. per truckload